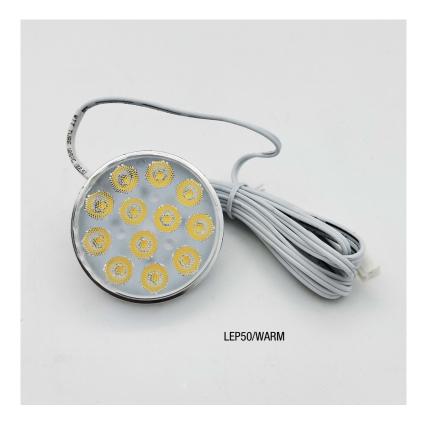

The LEP50 Downlight (Module) is fitted to the following products:

LEP50/SSC Stainless Steel fitting Cool LED LEP50/SSW Stainless Steel fitting Warm LED

LEP50/WHC White fitting Cool LED LEP50/WHW White fitting Warm LED LEM50/C Mortice fitting Cool LED LEM50/W Mortice fitting Warm LED LEP50/COOL For Vandal Housing Cool LED LEP50/WARM For Vandal Housing Warm LED

# **Electrical**

Voltage: 12VDC Current: 220mA Power: 2.6W Regulation: Passive

Power lead: 2m with LEP50 2-way plug Lifetime (LM70): >50,000 hours

# **Optical**

Light Output: 300 Lumens Efficacy: 130 lumens/watt

Colour Temperatures: 6000°K (Cool White) 3000°K (Warm White)

Lens: 12-way lens Beam Angle: 60°