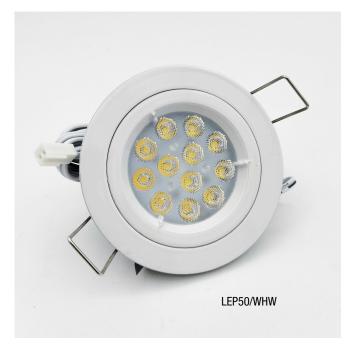

The LEP50 Downlight (Module) is fitted to the following products:

LEP50/SSC Stainless Steel fitting Cool LED LEP50/SSW Stainless Steel fitting Warm LED

LEP50/WHC White fitting Cool LED LEP50/WHW White fitting Warm LED LEM50/C Mortice fitting Cool LED LEM50/W Mortice fitting Warm LED LEP50/COOL For Vandal Housing Cool LED LEP50/WARM For Vandal Housing Warm LED

# **Electrical**

Voltage: 12VDC Current: 220mA Power: 2.6W Regulation: Passive

Power lead: 2m with LEP50 2-way plug Lifetime (LM70): >50,000 hours

# **Optical**

Light Output: 300 Lumens Efficacy: 130 lumens/watt

Colour Temperatures: 6000°K (Cool White) 3000°K (Warm White)

Lens: 12-way lens Beam Angle: 60°